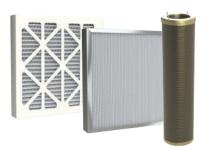

## Filter Stages

- 26" x 26" x 4" 35% Efficient Pleated Pre-Filter
- (16) 7lb. Activated Carbon Canisters
- 26" x 26" x 2" 35% Efficient Pleated After-Filter