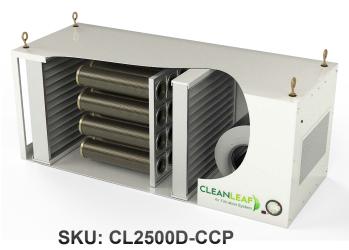

## Avoid odor complaints while eliminating mold & mildew with 112 lbs of industry proven activated carbon filtration.

Controlling odor in and around your facility is a constant challenge. The CleanLeaf Odor Series was specifically engineered for cultivators to help eliminate the odor of even the most potent flowers while protecting them from contaminants like mold and mildew. CleanLeaf units provide a safe, effective, and efficient solution using a powerful 2500 CFM blower to pull air through 16 carbon canisters, ensuring maximum adsorption.

## **Unit Specifications**

ACFM 2000 CFM

Airflow Straight Through

Sound Level 65 dBA @ 5' (on high)

Cabinet Size 26"W x 28"T x 64"L

Cabinet Material 16 gauge Cold Rolled Steel

Cabinet Finish White, Light Reflective Polyurethane

Motor PSC Type 3/4 HP Direct Drive

Input Power 115V 60Hz 1PH

FLA 9A

Running Amps 7.5A

Grille/Louver 4-Way Adjustable Blades/Fins

Hang Weight 522 lbs.

Warranty 3 Years

**Options** Smart Controls

## Filter Stages

- 26" x 26" x 4" 35% Efficient Pleated Pre-Filter
- (16) 7lb. Activated Carbon Canisters
- 26" x 26" x 2" 35% Efficient Pleated After-Filter

## **Features**

- ✓ Pre-Installed Eyebolts
- ✓ Filter Change Gauge
- ✓ Multiple Motor Voltages Available
- √ Hinged Door For Easy Filter Access
- ✓ Ambient or Ducted Configuration
- ✓ Pre-Drilled Duct Holes