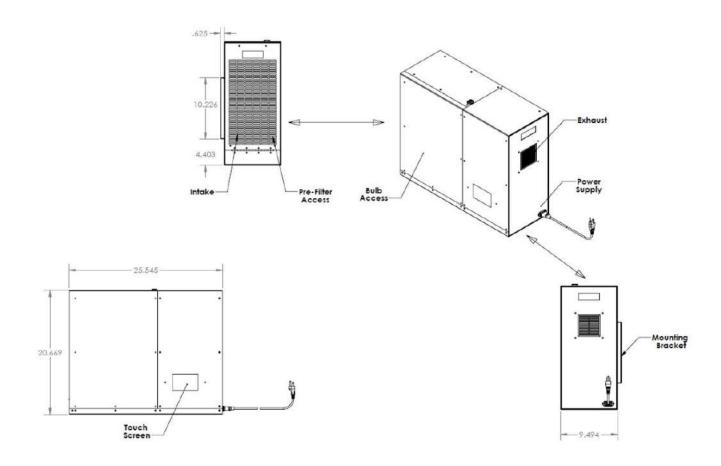

## **SPECIFICATIONS**

| Power Requirements:              | 110 AC (220 Available)                                       |
|----------------------------------|--------------------------------------------------------------|
| Energy Consumption:              | 4.5 Amps Max, 60 Hz                                          |
| Weight:                          | 41 lbs (18.6 kg)                                             |
| Control Panel:                   | Colour touch screen Wi-Fi enabled                            |
| Housing Material:                | Aluminum powder coat                                         |
| Dimensions:                      | 25.5" / 64.8 cm (L) x 20.7" / 52.7 cm (H) x9.4"/ 24.1 cm (D) |
| Electrical Safety Certification: | ETL Certification                                            |
| Number of Bulbs:                 | 6× 36-Watt bulbs                                             |
| CFM:                             | 150-300 CFM                                                  |
| Decibel Level (Speeds 1-4):      | 52 db-70 db (measured 6 feet away from exhaust)              |