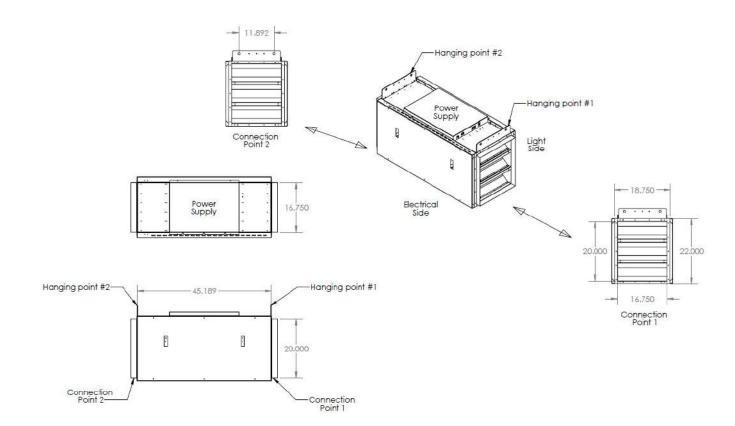

## **SPECIFICATIONS**

| Power Requirements:              | 220V, 50/60 HZ                     |
|----------------------------------|------------------------------------|
| Energy Consumption:              | 5 Amps @ 220V                      |
| Weight:                          | 60 lbs (27 kg)                     |
| Control Panel:                   | Colour touch screen Wi-Fi enabled  |
| Housing Material:                | Aluminum                           |
| Dimensions:                      | 45.18" (L) x 22" (H) x 18.75" (D)  |
| Electrical Safety Certification: | ETL Certification                  |
| Airflow:                         | Flow switch detection on/off cycle |
| Maximum CFM Allowance:           | 2,500 CFM                          |
| Static Pressure:                 | 0.79 wc                            |
| Number of Bulbs:                 | 30 × 36-Watt bulbs                 |