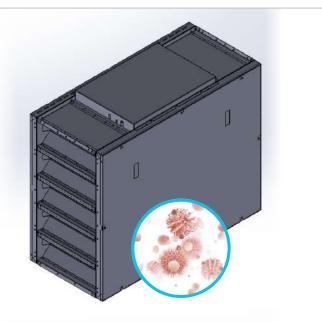

## Air Sniper Inflow 16/36

99.9% Destruction of Microorganisms Scientifically proven to destroy 99.9% of airborne viruses, bacteria, and molds.