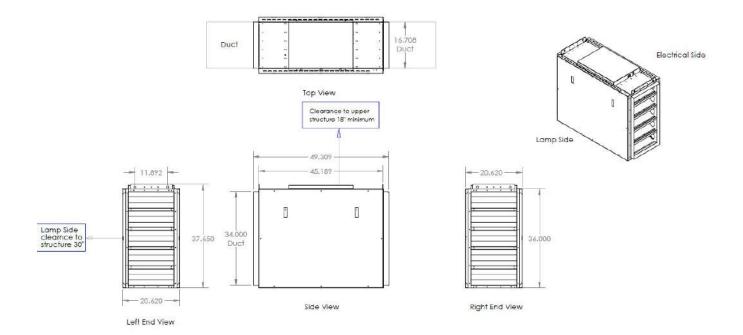

## **DETAIL DRAWINGS**

DISTRIBUTED BY:

## **SPECIFICATIONS**

| Power Requirements:              | 220V, 50/60 HZ                     |
|----------------------------------|------------------------------------|
| Energy Consumption:              | 8 Amps @ 220V                      |
| Weight:                          | 100 lbs (45 kg)                    |
| Control Panel:                   | Colour touch screen Wi-Fi enabled  |
| Housing Material:                | Aluminum                           |
| Dimensions:                      | 45" (L) x 37" (H) x 21" (D)        |
| Electrical Safety Certification: | ETL Certification                  |
| Airflow:                         | Flow switch detection on/off cycle |
| Maximum CFM Allowance:           | 5,000 CFM                          |
| Static Pressure:                 | 0.98 wc                            |
| Number of Bulbs:                 | 50× 36-Watt bulbs                  |