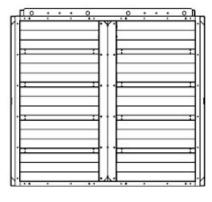

**View from Top** 

**View from Side** 

**View from Left** 

**View from Right** 