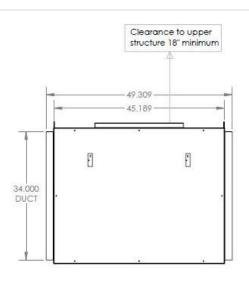

## **SPECIFICATIONS**

| Power Requirements:              | 220V, 50/60 HZ                                     |
|----------------------------------|----------------------------------------------------|
| Energy Consumption:              | 15 Amps @ 220V                                     |
| Weight:                          | 200 lbs (90 kg)                                    |
| Control Panel:                   | Colour touch screen Wi-Fi enabled                  |
| Housing Material:                | Aluminum                                           |
| Dimensions:                      | 45"/114.8 cm (L) x 37"/94 cm (H) x 32"/82.3 cm (D) |
| Electrical Safety Certification: | ETL Certification                                  |
| Airflow:                         | Flow switch detection on/off cycle                 |
| Maximum CFM Allowance:           | 10,000 CFM                                         |
| Static Pressure:                 | 0.114                                              |
| Number of Bulbs:                 | 100× 36-Watt bulbs                                 |

**View from Top** 

**View from Side** 

**View from Left** 

**View from Right** 