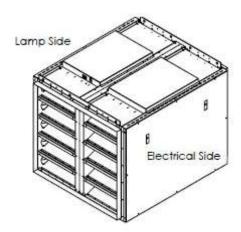

**View from Top** 

**View from Side** 

**View from Left** 

**View from Right** 