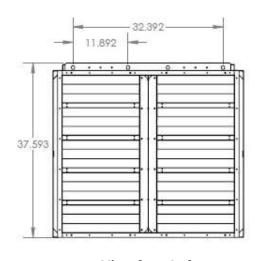

## **SPECIFICATIONS**

| Power Requirements:              | 220V, 50/60 HZ                                     |
|----------------------------------|----------------------------------------------------|
| Energy Consumption:              | 15 Amps @ 220V                                     |
| Weight:                          | 200 lbs (90 kg)                                    |
| Control Panel:                   | Colour touch screen Wi-Fi enabled                  |
| Housing Material:                | Aluminum                                           |
| Dimensions:                      | 45"/114.8 cm (L) x 37"/94 cm (H) x 32"/82.3 cm (D) |
| Electrical Safety Certification: | ETL Certification                                  |
| Airflow:                         | Flow switch detection on/off cycle                 |
| Maximum CFM Allowance:           | 10,000 CFM                                         |
| Static Pressure:                 | 0.114                                              |
| Number of Bulbs:                 | 100× 36-Watt bulbs                                 |

**View from Top** 

**View from Side** 

**View from Left** 

**View from Right** 