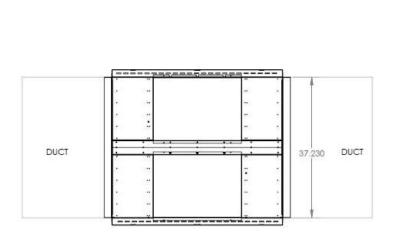

## **SPECIFICATIONS**

| Power Requirements:              | 220V, 50/60 HZ                                     |
|----------------------------------|----------------------------------------------------|
| Energy Consumption:              | 15 Amps @ 220V                                     |
| Weight:                          | 200 lbs (90 kg)                                    |
| Control Panel:                   | Colour touch screen Wi-Fi enabled                  |
| Housing Material:                | Aluminum                                           |
| Dimensions:                      | 45"/114.8 cm (L) x 37"/94 cm (H) x 32"/82.3 cm (D) |
| Electrical Safety Certification: | ETL Certification                                  |
| Airflow:                         | Flow switch detection on/off cycle                 |
| Maximum CFM Allowance:           | 10,000 CFM                                         |
| Static Pressure:                 | 0.114                                              |
| Number of Bulbs:                 | 100× 36-Watt bulbs                                 |

**View from Top** 

**View from Side** 

**View from Left** 

**View from Right** 