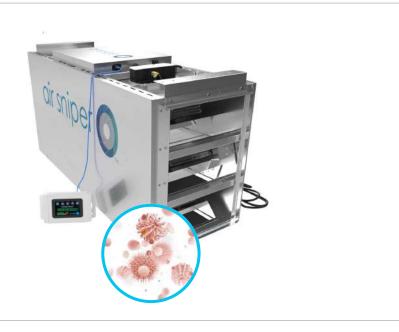

## **FEATURES**

HVAC Easy-Fit Bulkhead

No Ozone

10x UVC Reflective Tunnels

Plug-and-Play

Multi-task colour touchscreen for maintenance and manual monitoring

Wi-Fi enabled for remote monitoring and control

Auto Lamp Detection

99.9% Destruction of Microorganisms

Scientifically proven to destroy 99.9% of airborne viruses, bacteria, and molds.