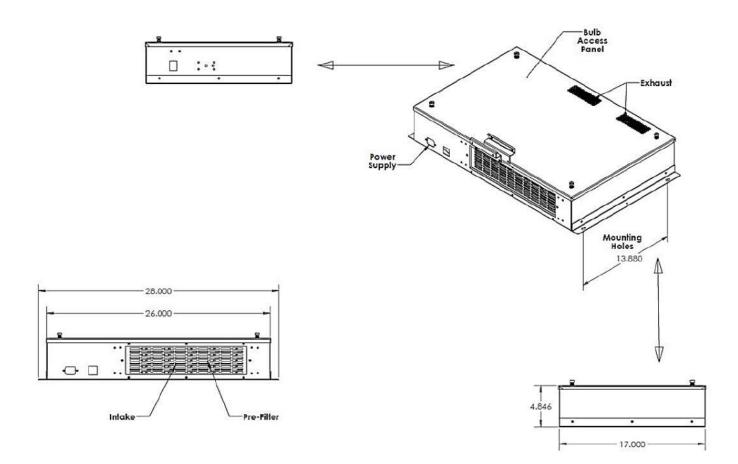

## **SPECIFICATIONS**

| Power Requirements:              | 110 AC (220 Available)                          |
|----------------------------------|-------------------------------------------------|
| Energy Consumption:              | 2.5 Amps Max, 60 Hz                             |
| Weight:                          | 30 lbs (14 kg)                                  |
| Control Panel:                   | On/off switch and fan speed control             |
| Housing Material:                | Aluminum powder coat                            |
| Dimensions:                      | 26" (W) x 17" (H) x 4.5" (D)                    |
| Electrical Safety Certification: | ETL Certification                               |
| Number of Bulbs:                 | 4× 36-Watt bulbs                                |
| CFM:                             | 60-120 CFM                                      |
| Decibel Level (Speeds 1-4):      | 45 db-39 db (measured 6 feet away from exhaust) |