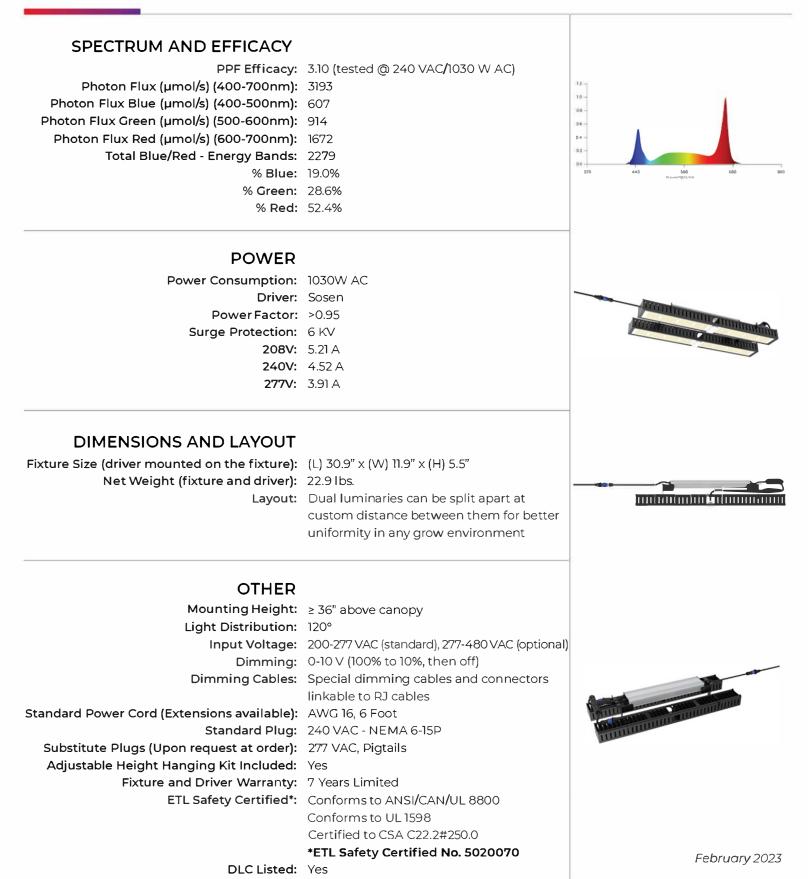

## NEOCISION **DUO MAX 1030**

Neocision Duo Max 1030 fixtures feature excellent heat dissipation with a slim design, making them ideal horticultural top lights for greenhouse and indoor grow facilities. This light delivers a PPF exceeding 3100, more than 1.5 times the output of top quality 1000W double-ended HID greenhouse fixtures. The Duo Max also provides better light distribution and uniformity than single-bar LED greenhouse fixtures with less shade per watt.

## **FEATURES**

- Tested efficacy of 3.10 µmol/J
- · Wide Input Voltage 200~277Vac (Standard), 277-480Vac (Optional)
- Push & Lock Plugs at both AC and DC Side for Fast and Easy Installation
- · IP 66 Rating for Increased Dust and Water Protection
- Industry-leading 7-year Warranty
- · Custom Spectra up to 3600 PPF Available