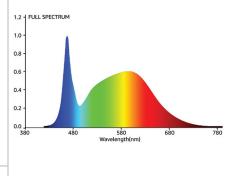

## NEOCISIONGROWLIGHTS.COM

SUPPORT@NEOCISIONGROWLIGHTS.COM

FOLLOW US @ NEOCISIONGROWLIGHTS

Technical Data Sheet **NEOCISION VEG 340** 

SKU NO: NSV-340 **PRODUCT NAME: VEG 340** 

- **PPF Efficacy:** 2.72 (tested @ 240 VAC / 341.5 W AC) Photon Flux (µmol/s) (400-700nm): 929
- Photon Flux Blue (µmol/s) (400-500nm): 228
- Photon Flux Green (µmol/s) (500-600nm): 433
  - Photon Flux Red (µmol/s) (600-700nm): 268
    - Total Blue/Red Energy Bands: 496
      - % Blue: 24.50%
      - % Green: 46.61% % Red: 28.89%
      - POWER